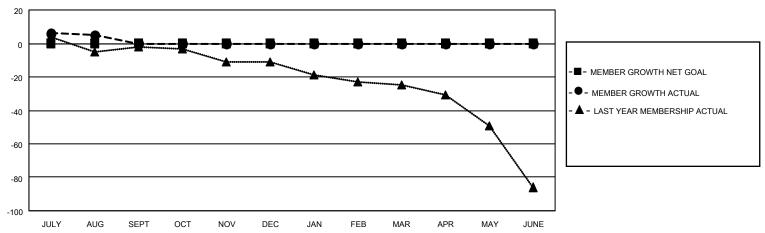

#### GOALS AND ACTUAL MEMBERS CUMULATIVE

| DROPPED CLUBS: 1 |   | 10 CLUBS OF 80 ADDED 1 OR<br>MORE NEW MEMBERS | GENDER DISTRIBUTION             |                                |  |
|------------------|---|-----------------------------------------------|---------------------------------|--------------------------------|--|
|                  |   | MORE NEW MEMBERS                              | MALE<br>FEMALE                  | 1,499 (85.22%)<br>260 (14.78%) |  |
| DROPPED MEMBERS  |   |                                               | NON BINARY PREFER NOT TO ANSWER | 0 (0.00%)<br>R 0 (0.00%)       |  |
| DECEASED         | 0 |                                               | THE ENNOT TO ANOWER             | 0 (0.0070)                     |  |
| CLUB CANCELLED   | 0 | CLICK HERE FOR CUMULATIVE                     | TOTAL FAMILY UNIT MEMBERS       | ; 10                           |  |
| OTHER            | 7 | MEMBERSHIP DATA                               |                                 |                                |  |
| TOTAL            | 7 |                                               | FAMILY MEMBERS PAYING HAI       | F DUES 5                       |  |
|                  |   |                                               |                                 |                                |  |